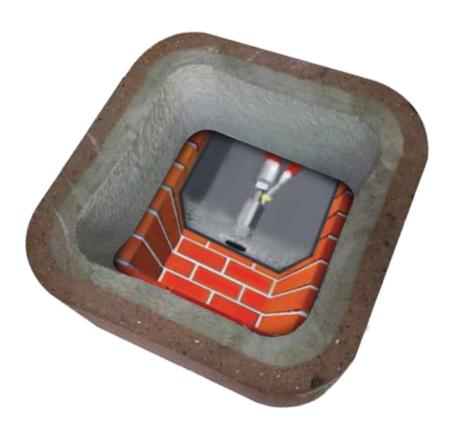

# For Commercial Applications, Historic Homes and Fireplaces

Thermocrete Ceramic Flue Sealant is the most reliable solution for chimney restoration and chimney repair.

The Thermocrete process coats the inside of the chimney from top to bottom with a highly durable ceramic sealant. It is cost effective and ideal for use in commercial applications serving gas and oil, and also Historic Homes and Fireplaces.

Thermocrete coating seals all holes and cracks, strengthens the chimney, and increases efficiency without downsizing the flue significantly.

Make Thermocrete your choice for chimney repair and chimney restoration.