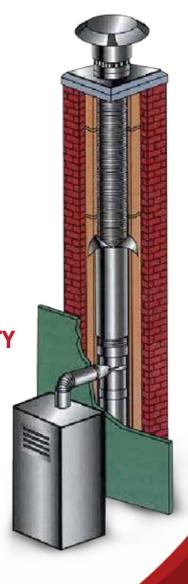

## THE PROBLEM

Most masonry chimneys were not designed to handle the venting requirements of modern high efficiency heating appliances burning liquid propane, natural gas, oil, wood, pellet, or coal. These improperly lined chimneys can cause a number of costly structural and cosmetic problems for the homeowner, and also create potentially serious safety hazards.

## THE FOREVER SOLUTION

<u>Forever Flex</u> is the ultimate solution for the problems that plague most chimneys. A Properly lined chimney is able to function correctly with today's heating appliances and improves the safety of your home.

## **SLEEP EASY**

**Forever Flex** chimney liner is air and water tight. It locks moisture and flue gases in your chimney and keeps them out of your home!

**Forever Flex** is made from 316Ti or AL29-4C stainless steel. These unique alloys are designed specifically to resist acids in the flue and extreme stresses of hot and cold cycles.