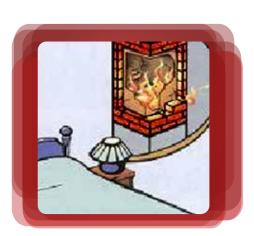

## THE FOREVER SOLUTION

<u>Forever Flex</u> is the ultimate solution for the problems that plague most chimneys. A Properly lined chimney is able to function correctly with today's heating appliances and improves the safety of your home.

## **SLEEP EASY**

**Forever Flex** chimney liner is air and water tight. It locks moisture and flue gases in your chimney and keeps them out of your home!

**Forever Flex** is made from 316Ti or AL29-4C stainless steel. These unique alloys are designed specifically to resist acids in the flue and extreme stresses of hot and cold cycles.

The <u>Forever Flex</u> liner has been UL TESTED under the most extreme conditions including multiple simulated chimney fires exceeding 2100°F.

You'll sleep soundly at night knowing that your home is safer for yourself and your family.