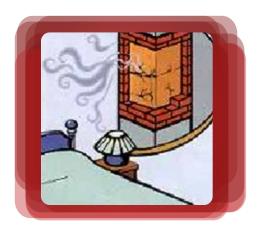

# What's happening in Your Home?

#### **Condensation Leakage**

The condensation has migrated through the chimney causing staining damage to home interior and chimney exterior.

#### **Chimney Structure Disintegrating**

This has been caused by acidic moisture in the flue.

#### Improper Chimney Draft

Caused by flues which are not properly sized for the heating appliance.

#### Improper Clearance

There is not enogh clearance to the wood framing of the home.

#### **Cracked or Missing Flue Tiles**

This can lead to Carbon Monoxide leakage and a higher risk to the home from a chimney fire.

#### <u>Unlined Chimney or Damaged</u> Chimney Structure

This can lead to carbon Monoxide leakage and a higher risk to the home from a chimney fire.

### **Down drafting or Smoking Chimney**

Caused by unsteady draft of an improperly lined flue.